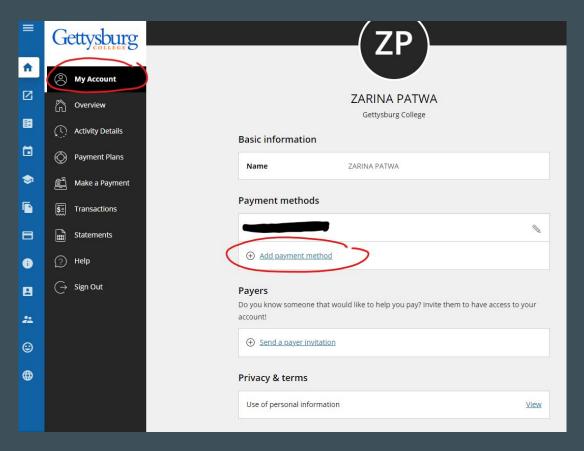

## In the left hand menu, choose Financials, and then Gburg Billing.

In the left hand menu, choose Account Details and add your payment method.

You can choose to add a credit or debit card, or link a bank account.

If you have a third party paying your tuition, you can invite them to access the payment portal in Account Details.

You can enroll in a payment plan by selecting the option on the left menu as well.

In the left hand menu, choose Make a Payment and enter the amount that you would like to pay. Click Checkout and select your payment method.