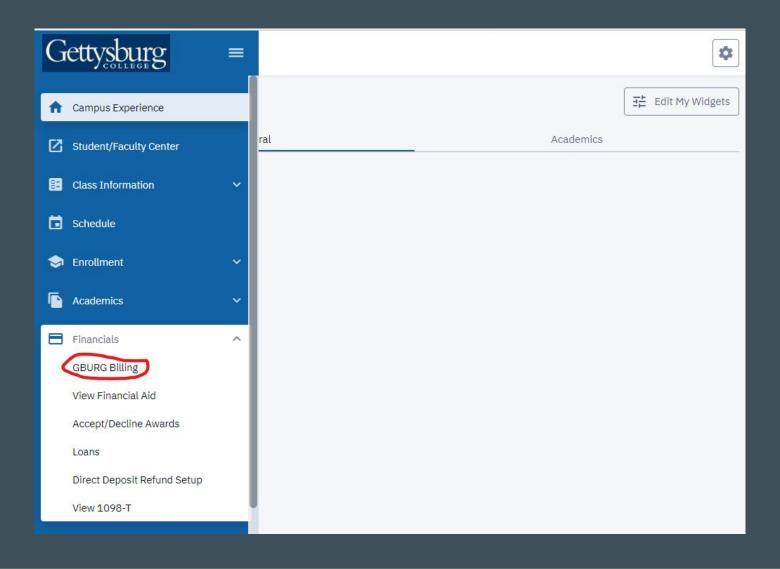

## In the left hand menu, choose Financials, and then Gburg Billing.

In the left hand menu, choose Account Details and add your payment method.

You can choose to add a credit or debit card, or link a bank account.