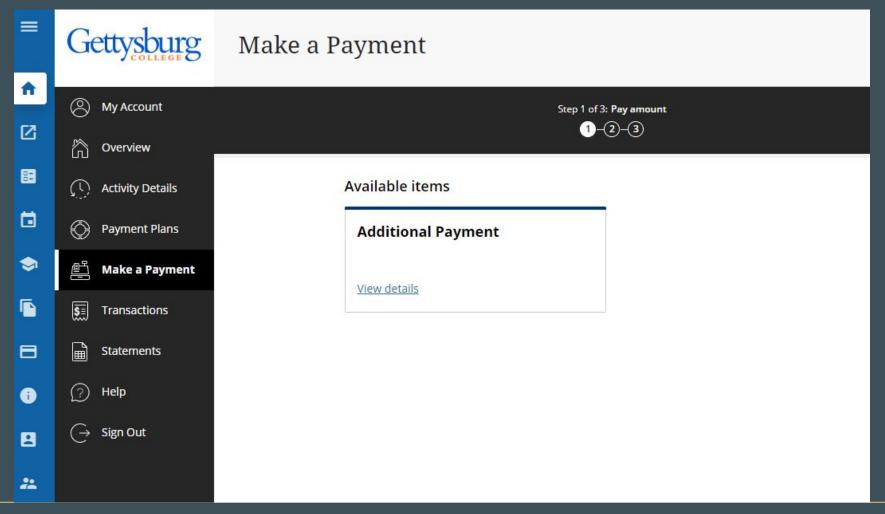

If you have a third party paying your tuition, you can invite them to access the payment portal in Account Details.

You can enroll in a payment plan by selecting the option on the left menu as well.

In the left hand menu, choose Make a Payment and enter the amount that you would like to pay. Click Checkout and select your payment method.