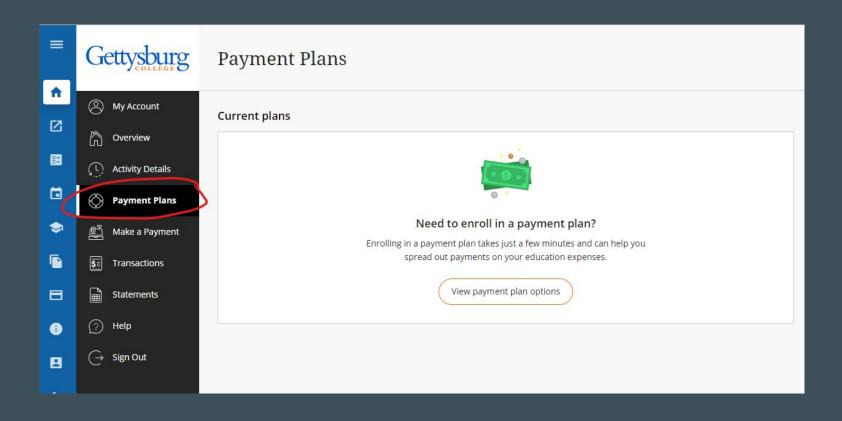

If you have a third party paying your tuition, you can invite them to access the payment portal in Account Details.

You can enroll in a payment plan by selecting the option on the left menu as well.

In the left hand menu, choose Make a Payment and enter the amount that you would like to pay. Click Checkout and select your payment method.