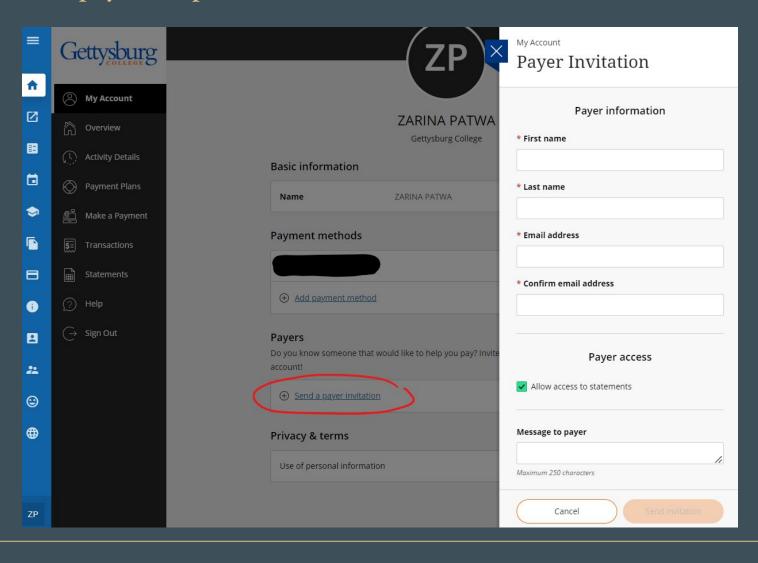

If you have a third party paying your tuition, you can invite them to access the payment portal in Account Details.

You can enroll in a payment plan by selecting the option on the left menu as well.

In the left hand menu, choose Make a Payment and enter the amount that you would like to pay. Click Checkout and select your payment method.